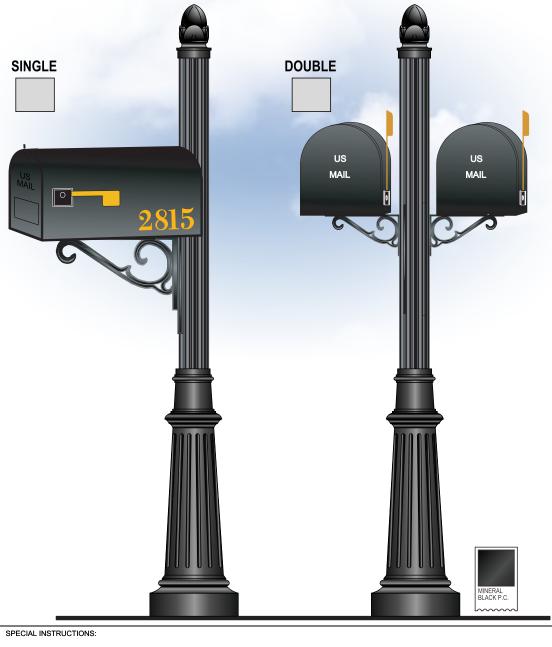

## MANOR COLLECTION





The Leading Manufacturer of Custom Mailboxes & Signage in the Southeastern United States



TAMPA

12801 Commodity Place Suite 200 Tampa, FL 33626 **ORLANDO** 

830 S. Ronald Regan Blvd. #232 Longwood, FL 32750 Toll Free 877-818-7180 sales@creativesigndesigns.com www.creativemailboxdesigns.com



# SPECIAL INSTRUCTIONS: | Table | Table

### MANOR COLLECTION





12801 Commodity Place, Tampa, FL 33626 Phone: 813-818-7100 Fax: 813-749-2311 www.creativesigndesigns.com

This Drawing and all reproductions thereof are the property of Creative Sign Designs and may not be reproduced, published, changed or used in any way without written consent.

DESIGN - FABRICATION - INSTALLATION

PROJECT:

SITE ADDRESS:

CRM / Quote:

AM:

#### 2" NUMBERS NUMBERS ON MAILBOX ON BRACKETS (see "BRACKET" section) BOX REFLECTIVE VINYL METALLIC VINYL 2815 1234567890 T-1 BLACK FONT: CG CALIFORNIA BOLD COLOR: GOLD C2 STAMPED- RED STAMPED- GOLD BRACKET **DB56** 2 1/2" NUMBERS 2" NUMBERS DB21D DB29 SMOOTH POST FLUTED POST BASE POST ☐ Approved ☐ Approved as noted SB-33 SB-60 SB-63 Revise and resubmit Approved: \