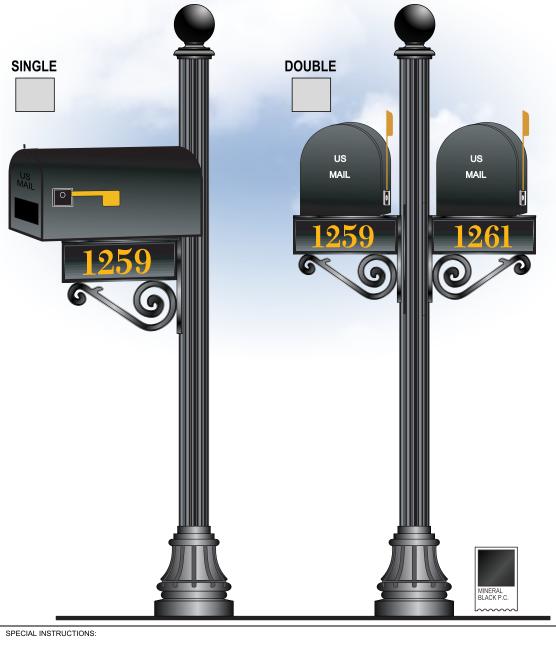

## MANOR COLLECTION





The Leading Manufacturer of Custom Mailboxes & Signage in the Southeastern United States



TAMPA

12801 Commodity Place Suite 200 Tampa, FL 33626 **ORLANDO** 

830 S. Ronald Regan Blvd. #232 Longwood, FL 32750 Toll Free 877-818-7180 sales@creativesigndesigns.com www.creativemailboxdesigns.com



# SPECIAL INSTRUCTIONS: | Table | Table

### MANOR COLLECTION





12801 Commodity Place, Tampa, FL 33626 Phone: 813-818-7100 Fax: 813-749-2311 www.creativesigndesigns.com

This Drawing and all reproductions thereof are the property of Creative Sign Designs and may not be reproduced, published, changed or used in any way without written consent.

DESIGN - FABRICATION - INSTALLATION

PROJECT:

SITE ADDRESS:

CRM / Quote:

AM:

#### 2" NUMBERS NUMBERS ON MAILBOX ON BRACKETS (see "BRACKET" section) BOX REFLECTIVE VINYL METALLIC VINYL 2815 1234567890 T-1 BLACK FONT: CG CALIFORNIA BOLD COLOR: GOLD C2 STAMPED- RED STAMPED- GOLD BRACKET **DB56** 2 1/2" NUMBERS 2" NUMBERS DB21D DB29 SMOOTH POST FLUTED POST BASE POST ☐ Approved ☐ Approved as noted SB-33 SB-60 SB-63 Revise and resubmit Approved: \_



12801 Commodity Place, Tampa, FL 33626 Phone: 813-818-7100

Fa