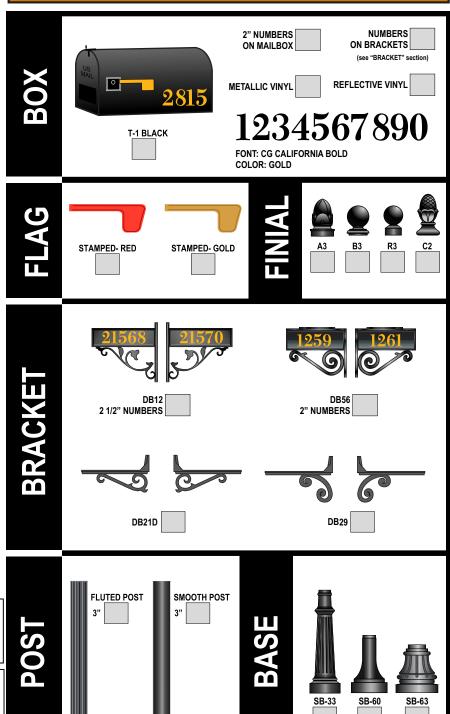

#### 2" NUMBERS NUMBERS ON MAILBOX ON BRACKETS (see "BRACKET" section) BOX REFLECTIVE VINYL METALLIC VINYL 2815 1234567890 T-1 BLACK FONT: CG CALIFORNIA BOLD COLOR: GOLD C2 STAMPED- RED STAMPED- GOLD BRACKET **DB56** 2 1/2" NUMBERS 2" NUMBERS DB21D DB29 SMOOTH POST FLUTED POST BASE POST ☐ Approved ☐ Approved as noted SB-33 SB-60 SB-63 Revise and resubmit Approved: \_

#### 2" NUMBERS NUMBERS ON MAILBOX ON BRACKETS (see "BRACKET" section) BOX REFLECTIVE VINYL METALLIC VINYL 2815 1234567890 T-1 BLACK FONT: CG CALIFORNIA BOLD COLOR: GOLD C2 STAMPED- RED STAMPED- GOLD BRACKET **DB56** 2 1/2" NUMBERS 2" NUMBERS DB29 SMOOTH POST FLUTED POST BASE **SB-33** SB-60 SB-63 Revise and resubmit