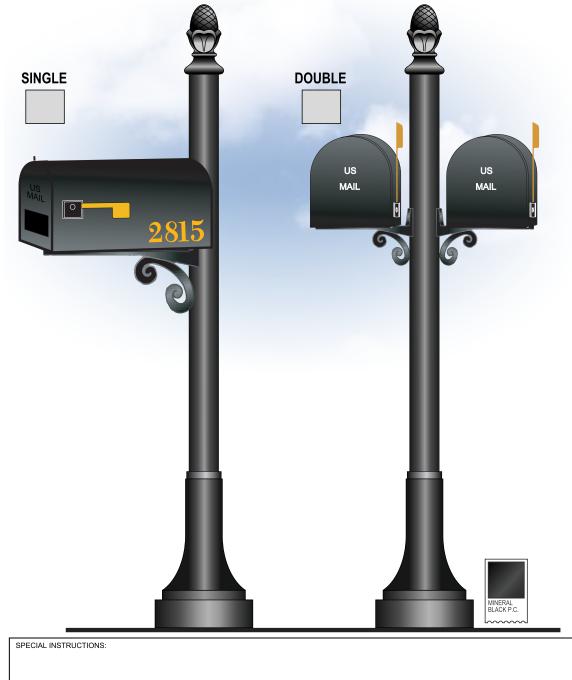

# SPECIAL INSTRUCTIONS: | Table | Table

#### 2" NUMBERS NUMBERS ON MAILBOX ON BRACKETS (see "BRACKET" section) BOX REFLECTIVE VINYL METALLIC VINYL 2815 1234567890 T-1 BLACK FONT: CG CALIFORNIA BOLD COLOR: GOLD C2 STAMPED- RED STAMPED- GOLD BRACKET **DB56** 2 1/2" NUMBERS 2" NUMBERS DB21D DB29 SMOOTH POST FLUTED POST BASE POST ☐ Approved ☐ Approved as noted SB-33 SB-60 SB-63 Revise and resubmit Approved: \_

ALL COMPONENTS POWDER COAT MINERAL BLACK