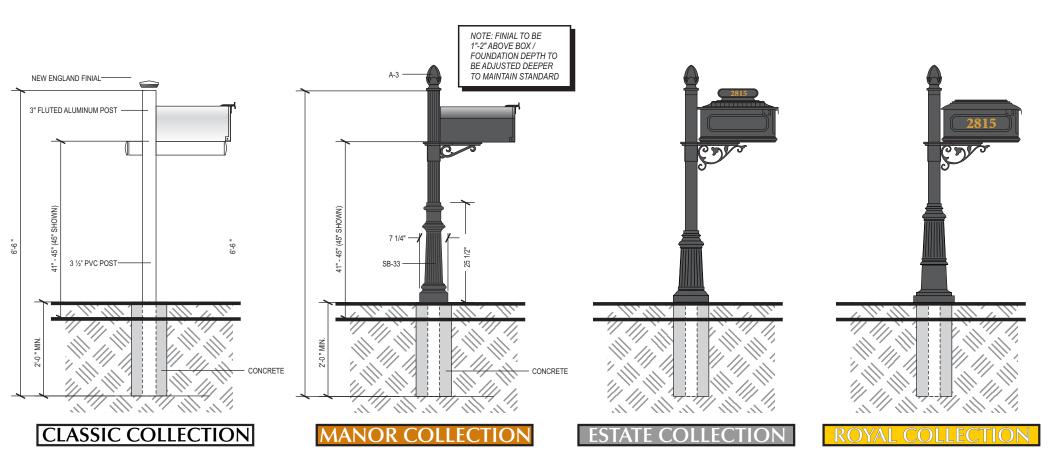

#### 2" NUMBERS NUMBERS ON MAILBOX ON BRACKETS (see "BRACKET" section) BOX REFLECTIVE VINYL METALLIC VINYL 2815 1234567890 T-1 BLACK FONT: CG CALIFORNIA BOLD COLOR: GOLD C2 STAMPED- RED STAMPED- GOLD BRACKET **DB56** 2 1/2" NUMBERS 2" NUMBERS DB21D DB29 SMOOTH POST FLUTED POST BASE POST ☐ Approved ☐ Approved as noted SB-33 SB-60 SB-63 Revise and resubmit Approved: \_